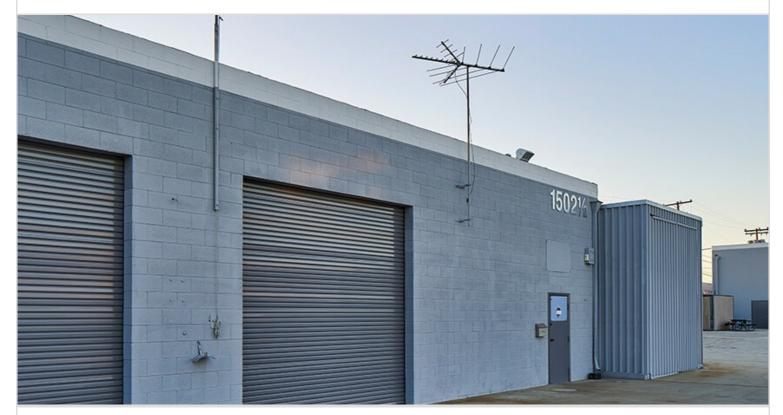

## 1502-1/2 WEST 228TH STREET

LOS ANGELES, CA 90501 | SOUTH BAY

LEASE RATE/ TYPE TBD

PROPERTY TYPE

MULTI-TENANT

REGION

LOS ANGELES

**SUBMARKET** 

## 1502 1/2 W. 228TH STREET

LOS ANGELES, CA

Eight-building industrial park consisting of 89,236 square feet, with 11 tenant spaces ranging from 1,500 to 20,000 square feet. Features 19 ground level positions and clear heights of 12'-22'. Built from 1963-1968. Located just west of the 110 freeway, near the 405 and 91 freeways.

| PROPERTY TYPE MULTI-TENANT            | TOTAL BUILDING SIZE 2,512 | CLEAR HEIGHT<br>16'        |
|---------------------------------------|---------------------------|----------------------------|
| REGION<br>LOS ANGELES                 | OFFICE SF<br>112          | PARKING SPACES 6           |
| SUBMARKET<br>SOUTH BAY                | UNIT SF<br>2,512          | DOCK HIGH POSITIONS<br>N/A |
| YEAR BUILT / RENOVATED<br>1963 / 2017 | FLOOR PLAN<br>N/A         | GROUND LEVEL DOORS 1       |
| LEASE RATE/TYPE<br>TBD                |                           | SPRINKLERS<br>N/A          |