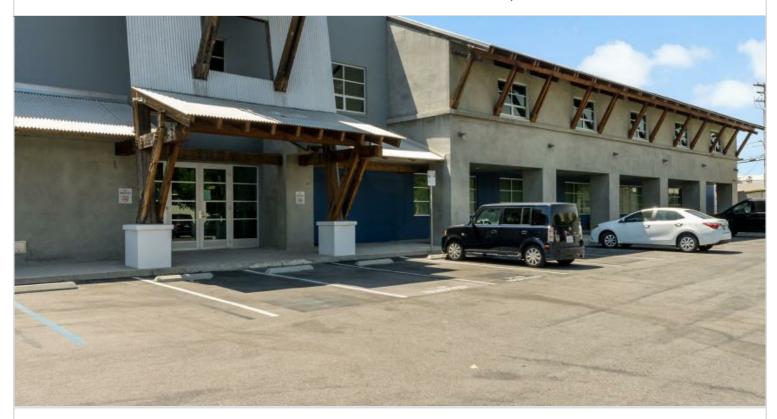

## 901 W. ALAMEDA BLVD

Multi-tenant creative office building with a tilt-up concrete structure that includes mezzanines along the east side of the building and partial on the west side. The four-unit building consisting of 44,924 square feet located in the heart of Burbank's thriving media district. Built in 1969, renovated in 2009, and repositioned for creative office and studio production space in 2024. The four-unit building consisting of 44,924 square feet located in the heart of Burbank's thriving media district. Features 20' clear height, mezzanine office space with unique architectural details, heavy power and flexible layouts for a variety of uses. Offers convenient access to the 5 and 135 freeways.