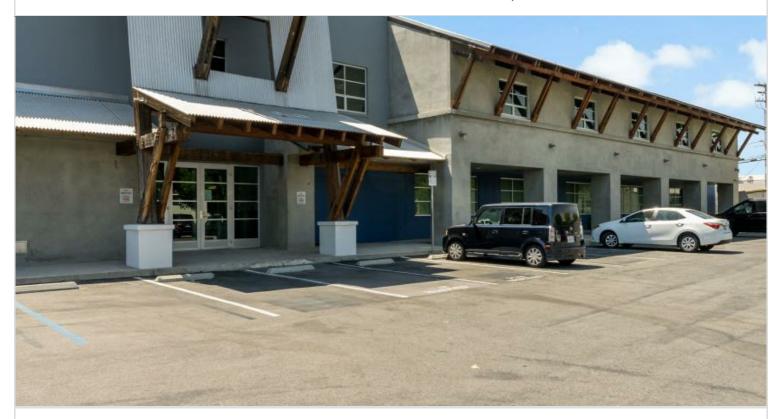

## 901 W. ALAMEDA BLVD

Multi-tenant creative office building with a tilt-up concrete structure that includes mezzanines along the east side of the building and partial on the west side. The four-unit building consisting of 44,924 square feet located in the heart of Burbank's thriving media district. Built in 1969, renovated in 2009, and repositioned for creative office and studio production space in 2024. The four-unit building consisting of 44,924 square feet located in the heart of Burbank's thriving media district. Features 20' clear height, mezzanine office space with unique architectural details, heavy power and flexible layouts for a variety of uses. Offers convenient access to the 5 and 135 freeways.

| PROPERTY TYPE MULTI-TENANT            | TOTAL BUILDING SIZE<br>44,924 | CLEAR HEIGHT<br>N/A        |
|---------------------------------------|-------------------------------|----------------------------|
| REGION<br>LOS ANGELES                 | OFFICE SF<br>4,901            | PARKING SPACES 12          |
| SUBMARKET GREATER SAN FERNANDO VALLEY | UNIT SF<br>4,901              | DOCK HIGH POSITIONS<br>N/A |
| YEAR BUILT / RENOVATED<br>1969 / 2009 | FLOOR PLAN  FLOOR PLAN        | GROUND LEVEL DOORS N/A     |
| LEASE RATE/TYPE<br>TBD                |                               | WET                        |
|                                       |                               |                            |