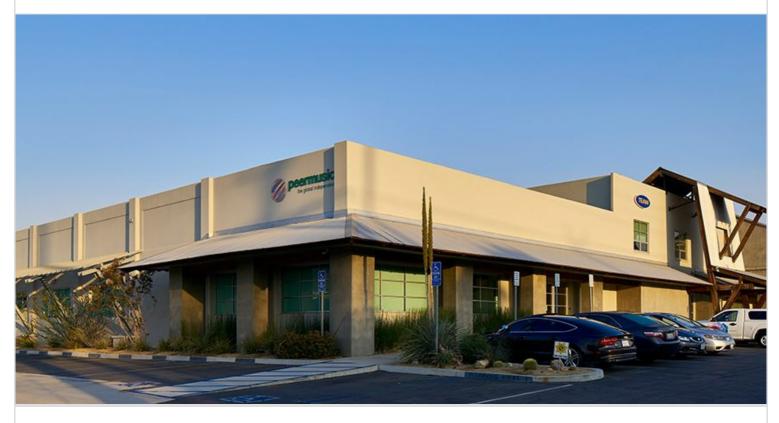

Multi-tenant creative office building with a tilt-up concrete structure that includes mezzanines along the east side of the building and partial on the west side. Building totals 44,924 square feet, with nine tenant spaces ranging from 2,000 to 9,000 square feet. Built in 1969 and renovated in 2008-2009. Located in the heart of the Burbank television and motion picture media corridor and offers convenient access to the 5 and 134 freeways.