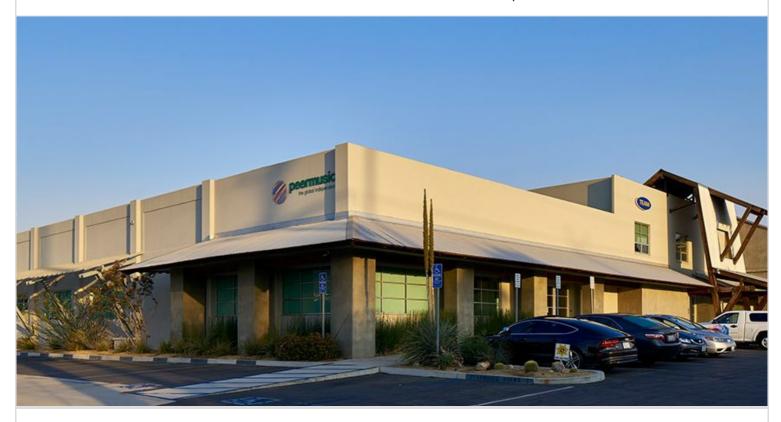

## 901 W. ALAMEDA BLVD

BURBANK, CA

Multi-tenant creative office building with a tilt-up concrete structure that includes mezzanines along the east side of the building and partial on the west side. Building totals 44,924 square feet, with nine tenant spaces ranging from 2,000 to 9,000 square feet. Built in 1969 and renovated in 2008-2009. Located in the heart of the Burbank television and motion picture media corridor and offers convenient access to the 5 and 134 freeways.