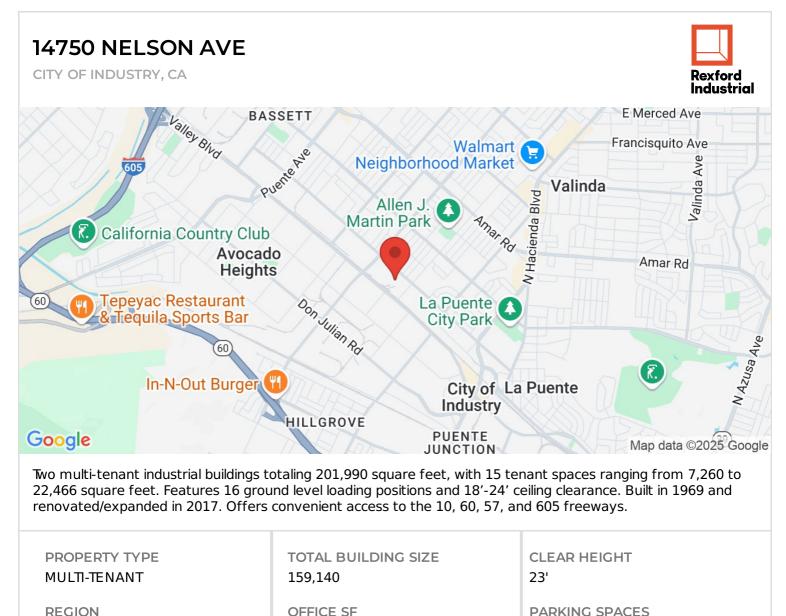

## **14750 NELSON AVENUE**

CITY OF INDUSTRY, CA 91744 | SAN GABRIEL VALLEY

LEASE RATE/ TYPE TBD

PROPERTY TYPE MULTI-TENANT

REGION LOS ANGELES

SUBMARKET SAN GABRIEL VALLEY

YEAR BUILT / RENOVATED 1969 / 2018 TOTAL BUILDING SIZE 159,140 SF

AVAILABLE SF 16,860

NUMBER OF BUILDINGS 2

REGION LOS ANGELES

SUBMARKET SAN GABRIEL VALLEY

YEAR BUILT / RENOVATED 1969 / 2018

LEASE RATE/TYPE TBD

LEASING CONTACT: SARAH SPARKS EMAIL: SSPARKS@REXFORDINDUSTRIAL.COM PHONE: 3109663803