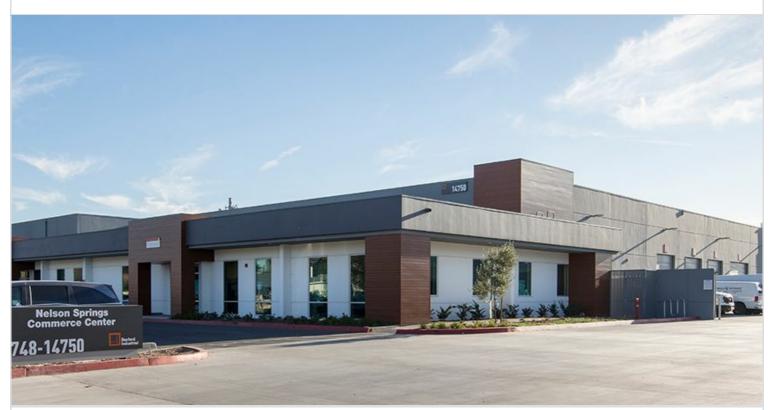

## 14750 NELSON AVENUE

CITY OF INDUSTRY, CA 91744 | SAN GABRIEL VALLEY

PROPERTY TYPE MULTI-TENANT

REGION LOS ANGELES

SUBMARKET SAN GABRIEL VALLEY

YEAR BUILT / RENOVATED 1969 / 2018 TOTAL BUILDING SIZE 159,140 SF

AVAILABLE SF 12,710

NUMBER OF BUILDINGS 2

renovated/expanded in 2017. Offers convenient access to the 10, 60, 57, and 605 freeways.

| PROPERTY TYPE                 | TOTAL BUILDING SIZE | CLEAR HEIGHT        |
|-------------------------------|---------------------|---------------------|
| MULTI-TENANT                  | 159,140             | 21' 75"             |
| REGION                        | OFFICE SF           | PARKING SPACES      |
| LOS ANGELES                   | 3,300               | N/A                 |
| SUBMARKET                     | UNIT SF             | DOCK HIGH POSITIONS |
| SAN GABRIEL VALLEY            | 12,710              | 1                   |
| YEAR BUILT / RENOVATED        | FLOOR PLAN          | GROUND LEVEL DOORS  |
| 1969 / 2018                   | N/A                 | 1                   |
| LEASE RATE/TYPE<br>TBD        |                     | SPRINKLERS<br>N/A   |
| LEASING CONTACT: SARAH SPARKS |                     |                     |