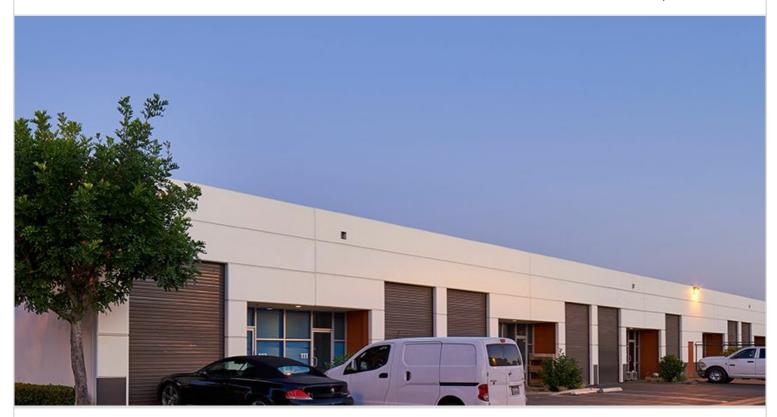

## 640 S. GRAND AVENUE

SANTA ANA. CA

Multi-tenant industrial complex consisting of six single-story buildings totaling 101,210 square feet, with 70 tenant spaces ranging from 900 to 3,500 square feet. Built in 1988. Located just west of the 5 freeway and offers immediate access to the 5, 405, 55 and 22 freeways.