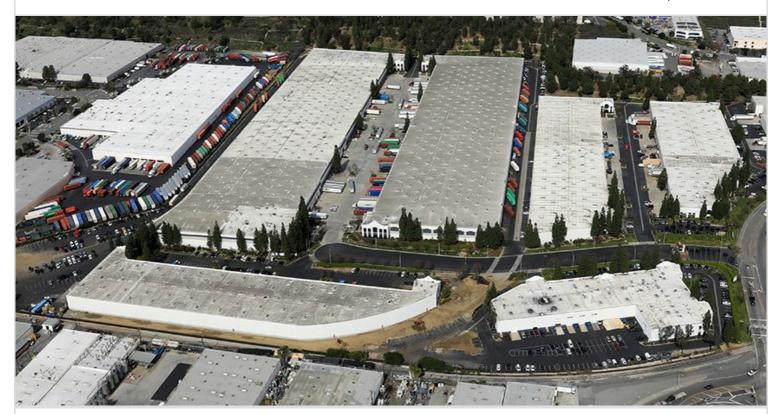

## 2370-2398 E PACIFICA PLACE

RANCHO DOMINGUEZ, CA

Six-building multi-tenant industrial complex totaling 1,147,431 square feet, with 33 tenant spaces ranging from 1,000 to 229,000 square feet. Features extensive dock-high loading and clear heights of 24'-30'. Built in 1987-1989. Offers convenient access to the 405, 91, 110, 710 and 105 freeways.

| PROPERTY TYPE MULTI-TENANT | TOTAL BUILDING SIZE<br>76,553 | CLEAR HEIGHT<br>32'       |
|----------------------------|-------------------------------|---------------------------|
| REGION<br>LOS ANGELES      | OFFICE SF<br>6,510            | PARKING SPACES<br>N/A     |
| SUBMARKET<br>SOUTH BAY     | UNIT SF<br>76,553             | DOCK HIGH POSITIONS<br>11 |
| YEAR BUILT<br>1989         | FLOOR PLAN FLOOR PLAN         | GROUND LEVEL DOORS 1      |
| LEASE RATE/TYPE<br>TBD     |                               | SPRINKLERS<br>ESFR K-25   |