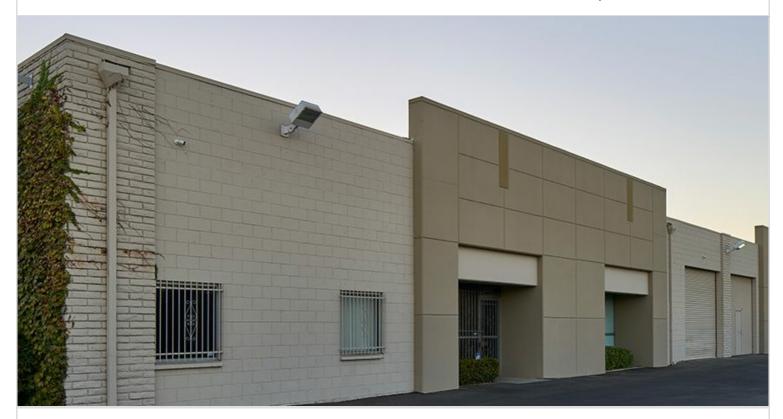

## 14270 VALLEY BLVD

LA PUENTE, CA

Eight-building multi-tenant industrial park totaling 100,346 square feet, with 31 tenant spaces ranging from 2,500 to 6,154 square feet. Features 14' ceiling clearance and 31 ground level loading doors. Built in 1974 and renovated in 2007. Located east of the 605 freeway with easy access to the 60, 605 and 10 freeways.

| PROPERTY TYPE MULTI-TENANT            | TOTAL BUILDING SIZE<br>14,409 | CLEAR HEIGHT<br>14'        |
|---------------------------------------|-------------------------------|----------------------------|
| REGION<br>LOS ANGELES                 | OFFICE SF<br>665              | PARKING SPACES<br>12       |
| SUBMARKET SAN GABRIEL VALLEY          | UNIT SF<br>6,154              | DOCK HIGH POSITIONS<br>N/A |
| YEAR BUILT / RENOVATED<br>1974 / 2007 | FLOOR PLAN FLOOR PLAN         | GROUND LEVEL DOORS         |
| LEASE RATE/TYPE<br>TBD                |                               | SPRINKLERS<br>NONE         |