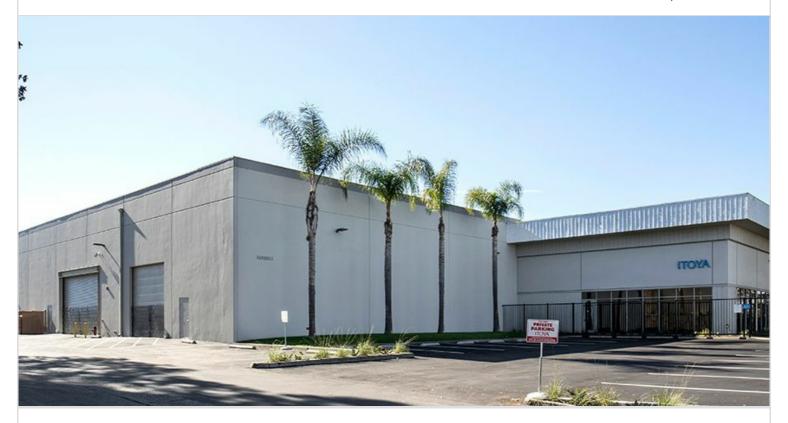

## 800 SANDHILL AVE (17000 KINGSVIEW AVENUE)

Renovated single-tenant industrial building totaling 100,121 square feet. Offers convenient access to the 405, 110, 710, 105, 605 and 91 freeways.

| PROPERTY TYPE MULTI-TENANT | TOTAL BUILDING SIZE<br>100,121 | CLEAR HEIGHT<br>24'       |
|----------------------------|--------------------------------|---------------------------|
| REGION<br>LOS ANGELES      | OFFICE SF<br>4,743             | PARKING SPACES<br>99      |
| SUBMARKET<br>SOUTH BAY     | UNIT SF<br>100,121             | DOCK HIGH POSITIONS<br>10 |
| YEAR BUILT<br>1984         | FLOOR PLAN FLOOR PLAN          | GROUND LEVEL DOORS 1      |
| LEASE RATE/TYPE<br>TBD     |                                | SPRINKLERS<br>ESFR        |