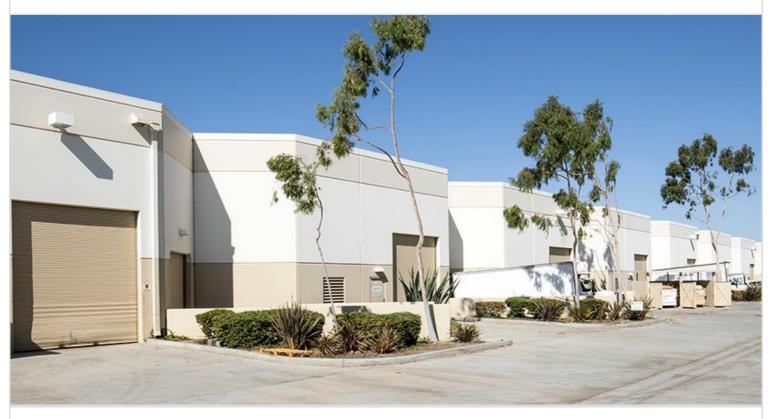

## SEAGATE BUSINESS PARK

## **2420 CELSIUS AVENUE**

OXNARD, CA 93030 | VENTURA

LEASE RATE/ TYPE TBD

PROPERTY TYPE MULTI-TENANT

REGION VENTURA COUNTY

SUBMARKET VENTURA

YEAR BUILT 2008 TOTAL BUILDING SIZE 50,179 SF

AVAILABLE SF NO AVAILABLE SPACE

NUMBER OF BUILDINGS 3