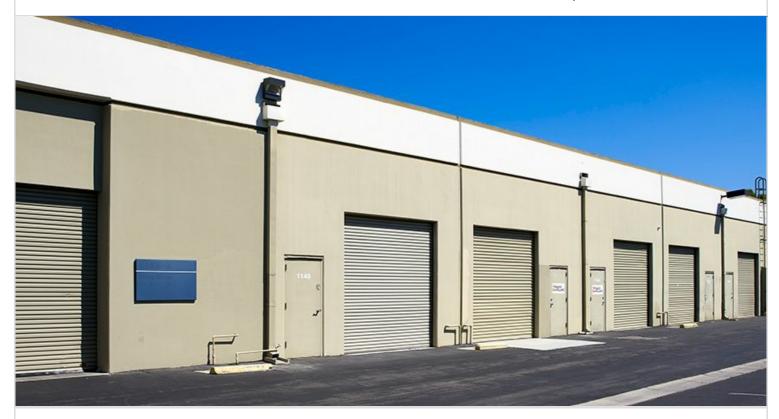

## 1138-1158 N. GILBERT ST

ANAHEIM, CA

Multi-tenant industrial park consisting of six buildings totaling 121,362 square feet, with 24 tenant spaces ranging from 2,000 to 26,000 square feet. Features 16'-22' ceiling clearance height. Built in 1972. Conveniently located near the 5 freeway.

FLOOR PLAN

**CLEAR HEIGHT** 

16'

PARKING SPACES

N/A

**DOCK HIGH POSITIONS** 

N/A

**GROUND LEVEL DOORS** 