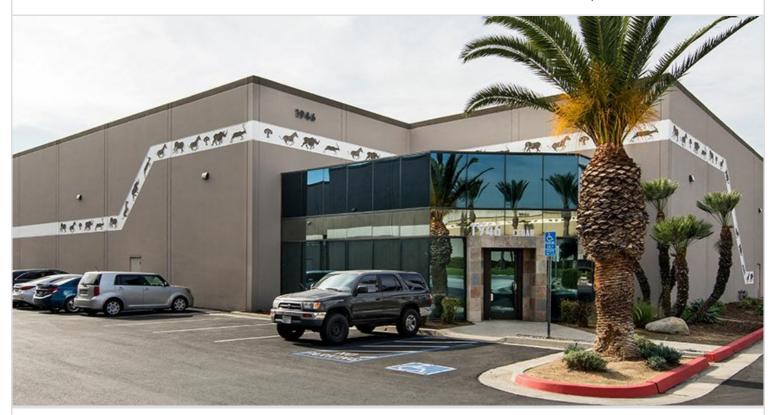

SAFARI BUSINESS CENTER

## 1906-1946 CEDAR STREET (SAFARI BUSINESS CENTER)

ONTARIO, CA 91761 | INLAND EMPIRE WEST

LEASE RATE/ TYPE TBD

PROPERTY TYPE

MULTI-TENANT

**REGION** 

**INLAND EMPIRE** 

SUBMARKET

INLAND EMPIRE WEST

YEAR BUILT

1988

**TOTAL BUILDING SIZE** 

61,763 SF

**AVAILABLE SF** 

NO AVAILABLE SPACE

NUMBER OF BUILDINGS