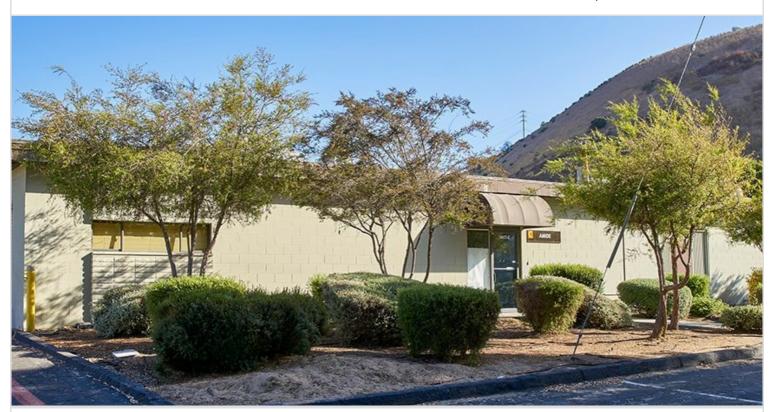

## 10477 ROSELLE STREET

SAN DIEGO, CA

Ten concrete block industrial buildings totaling 97,967 square feet, with 52 tenant spaces ranging from 500 to 7,000 square feet. Features 53 ground level roll up doors and 12'-14'clearance. Built between 1969-1980. Located near the 5 and 805 freeways, close to UC San Diego and Torrey Pines biotech market.