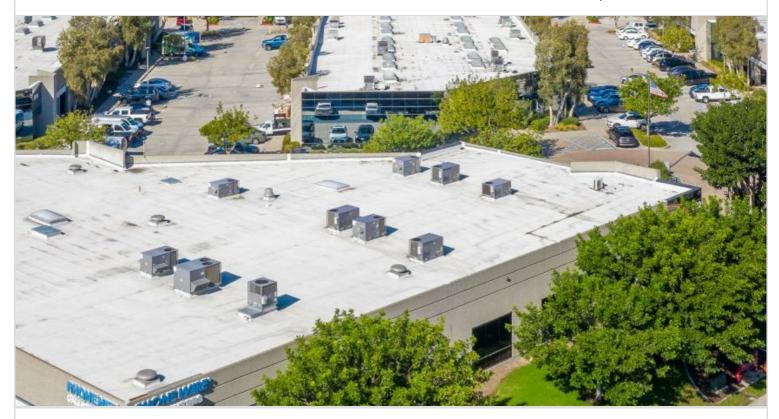

## 8910 ACTIVITY ROAD

SAN DIEGO, CA

Modern, multi-tenant industrial park consisting of five buildings totaling 112,501 square feet, with 34 tenant spaces ranging from 900 to 20,000 square feet. Features 1 dock high loading position, 47 grade level loading positions, and 16'-18' clear height. Built in 1987 and renovated in 1997. Offers convenient access to the 15 and 805 freeways.