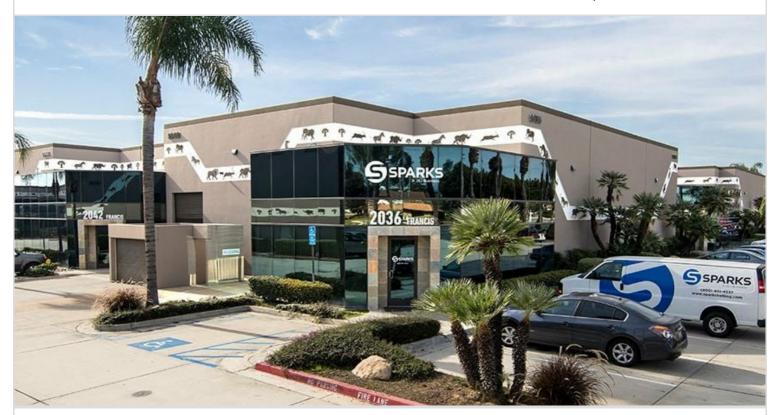

## 2010-2057 FRANCIS STREET (SAFARI BUSINESS CENTER)

ONTARIO, CA 91761 | INLAND EMPIRE WEST

LEASE RATE/ TYPE TBD

PROPERTY TYPE MULTI-TENANT

REGION

**INLAND EMPIRE** 

SUBMARKET

INLAND EMPIRE WEST

## 2010 - 2057 FRANCIS ST

ONTARIO, CA

Multi-tenant business park comprising 16 industrial buildings totaling 1,141,886 square feet, with 92 tenant spaces as large as 36,000 square feet. Features 82 dock high loading positions, 105 grade level loading positions, and 24'-30' clear height. Built from 1989-1997. Offers easy access to the 15, 10, and 60 freeways.