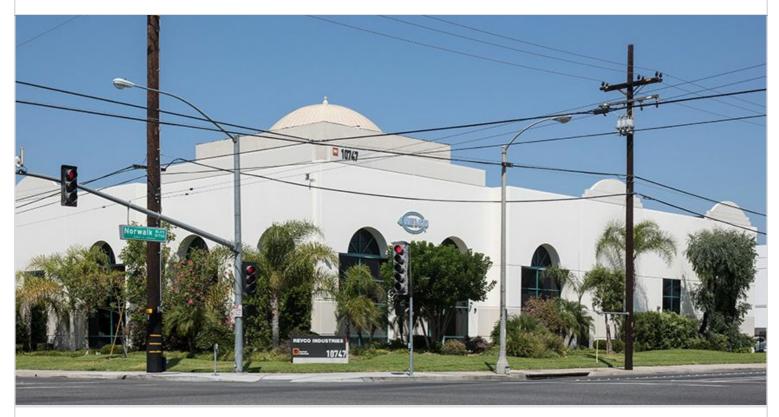

## 10747 NORWALK BOULEVARD

SANTA FE SPRINGS, CA 90670 | MID-COUNTIES

LEASE RATE/ TYPE  $\overline{TBD}$ 

PROPERTY TYPE

SINGLE TENANT

REGION

LOS ANGELES

**SUBMARKET** 

## 10747 NORWALK BLVD

SANTA FE SPRINGS, CA

Single-tenant industrial building totaling 53,756 square feet, with modernized 5,670-square-foot office. Offers convenient access to the 5 and 605 freeways.

| PROPERTY TYPE SINGLE TENANT | TOTAL BUILDING SIZE 53,756 | CLEAR HEIGHT<br>24'     |
|-----------------------------|----------------------------|-------------------------|
| REGION<br>LOS ANGELES       | OFFICE SF<br>5,670         | PARKING SPACES<br>N/A   |
| SUBMARKET MID-COUNTIES      | UNIT SF<br>53,756          | DOCK HIGH POSITIONS 7   |
| YEAR BUILT<br>1999          | FLOOR PLAN FLOOR PLAN      | GROUND LEVEL DOORS 1    |
| LEASE RATE/TYPE<br>TBD      |                            | SPRINKLERS<br>ESFR K-25 |