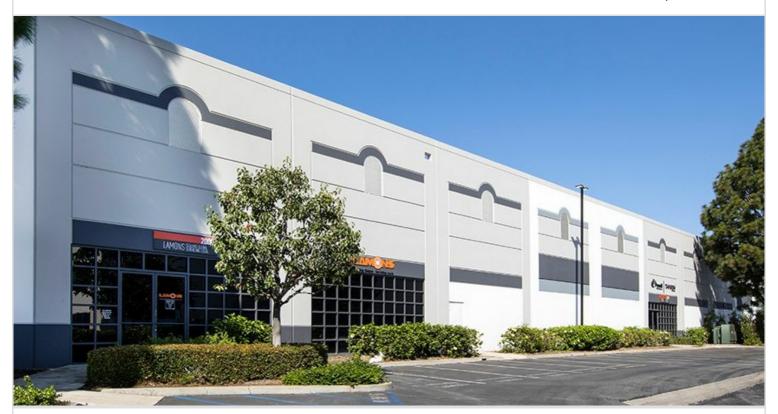

## 20001-20021 S RANCHO WAY

RANCHO DOMINGUEZ, CA

Six-building multi-tenant industrial complex totaling 1,147,431 square feet, with 33 tenant spaces ranging from 1,000 to 229,000 square feet. Features extensive dock-high loading and clear heights of 24'-30'. Built in 1987-1989. Offers convenient access to the 405, 91, 110, 710 and 105 freeways.

| PROPERTY TYPE MULTI-TENANT | TOTAL BUILDING SIZE<br>119,884 | CLEAR HEIGHT<br>24'    |
|----------------------------|--------------------------------|------------------------|
| REGION<br>LOS ANGELES      | OFFICE SF<br>6,316             | PARKING SPACES<br>N/A  |
| SUBMARKET<br>SOUTH BAY     | UNIT SF<br>37,240              | DOCK HIGH POSITIONS 8  |
| YEAR BUILT<br>1989         | FLOOR PLAN FLOOR PLAN          | GROUND LEVEL DOORS 1   |
| LEASE RATE/TYPE<br>TBD     |                                | SPRINKLERS<br>.45/3000 |