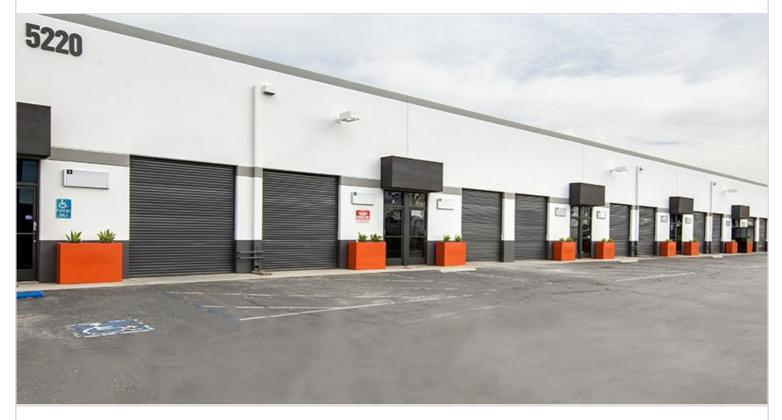

NUMBER OF BUILDINGS 3

Three one-story concrete tilt-up structures totaling 69,592 square feet, with 44 tenant spaces ranging from 800 to 4,800 square feet. Features 44 ground level loading doors and 14' ceiling clearance. Built in 1987. Offers direct access to the 210 and 605 freeways.