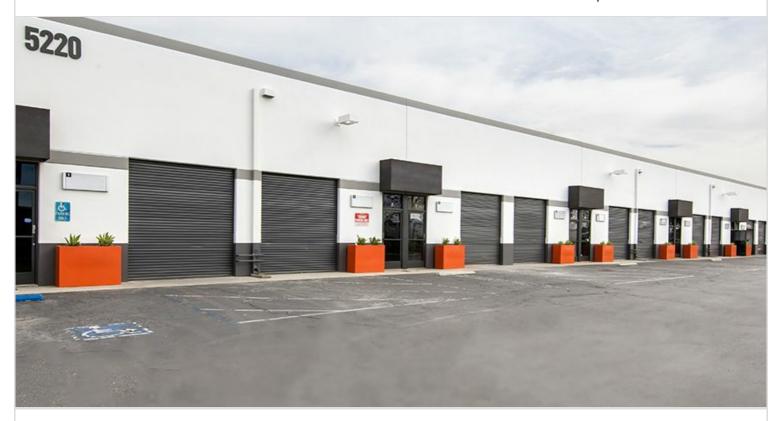

## **5220 4TH STREET**

IRWINDALE, CA

Three one-story concrete tilt-up structures totaling 69,592 square feet, with 44 tenant spaces ranging from 800 to 4,800 square feet. Features 44 ground level loading doors and 14' ceiling clearance. Built in 1987. Offers direct access to the 210 and 605 freeways.

| PROPERTY TYPE MULTI-TENANT   | TOTAL BUILDING SIZE 28,800 | CLEAR HEIGHT<br>14'        |
|------------------------------|----------------------------|----------------------------|
| REGION<br>LOS ANGELES        | OFFICE SF<br>171           | PARKING SPACES<br>N/A      |
| SUBMARKET SAN GABRIEL VALLEY | UNIT SF<br>1,120           | DOCK HIGH POSITIONS<br>N/A |
| YEAR BUILT<br>1987           | FLOOR PLAN FLOOR PLAN      | GROUND LEVEL DOORS 1       |
| LEASE RATE/TYPE<br>TBD       |                            | SPRINKLERS<br>NONE         |