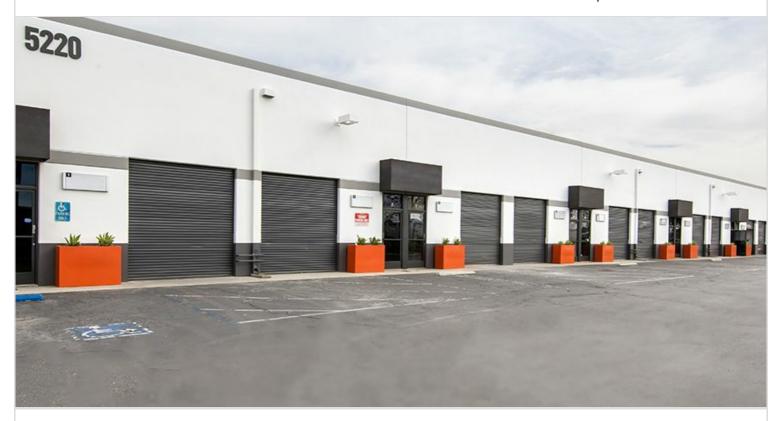

## **5220 4TH STREET**

IRWINDALE, CA

Three one-story concrete tilt-up structures totaling 69,592 square feet, with 44 tenant spaces ranging from 800 to 4,800 square feet. Features 44 ground level loading doors and 14' ceiling clearance. Built in 1987. Offers direct access to the 210 and 605 freeways.

| PROPERTY TYPE MULTI-TENANT   | TOTAL BUILDING SIZE 28,800 | CLEAR HEIGHT<br>14'        |
|------------------------------|----------------------------|----------------------------|
| REGION<br>LOS ANGELES        | OFFICE SF<br>110           | PARKING SPACES<br>2        |
| SUBMARKET SAN GABRIEL VALLEY | UNIT SF<br>1,120           | DOCK HIGH POSITIONS<br>N/A |
| YEAR BUILT<br>1987           | FLOOR PLAN FLOOR PLAN      | GROUND LEVEL DOORS         |
| LEASE RATE/TYPE<br>TBD       |                            | SPRINKLERS<br>NONE         |