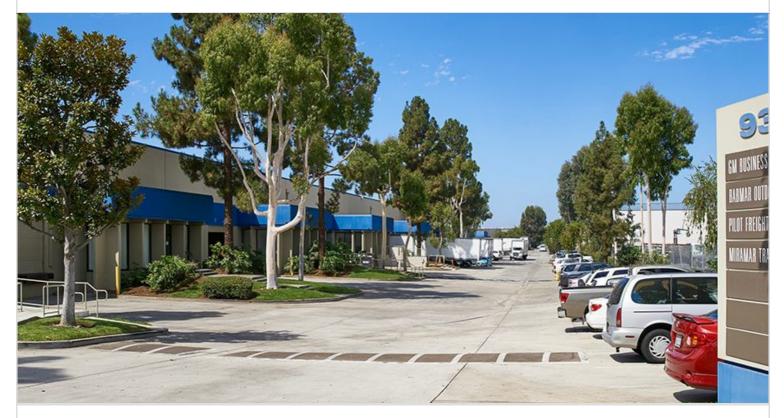

Multi-tenant distribution building totaling 86,564 square feet, with six tenant spaces ranging from 7,700 to 32,300 square feet. Located in the heart of Central San Diego, offering immediate access to the 5, 805 and 15 freeways.