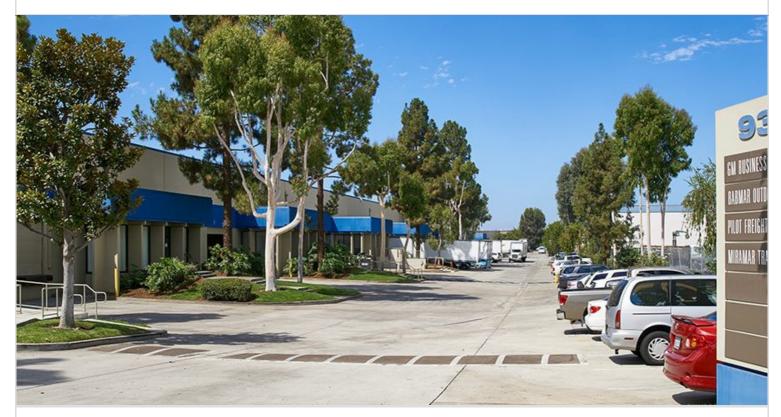

## 9340 CABOT DRIVE

SAN DIEGO, CA

Modern industrial building consisting of 86,564 square feet, with five tenant spaces ranging from 7,700 to 34,000 square feet. Features 31 dock high loading positions and 22'-24' clear height. Built in 1975. Located near the 805, 5 and 15 freeways, less than 15 minutes from San Diego International Airport.

PROPERTY TYPE TOTAL BUILDING SIZE CLEAR HEIGHT

MULTI-TENANT 86,564 22'

REGION OFFICE SF PARKING SPACES

SAN DIEGO 2,333 N/A

SUBMARKET UNIT SF DOCK HIGH POSITIONS

CENTRAL SAN DIEGO 13,111 8

YEAR BUILT / RENOVATED FLOOR PLAN GROUND LEVEL DOORS