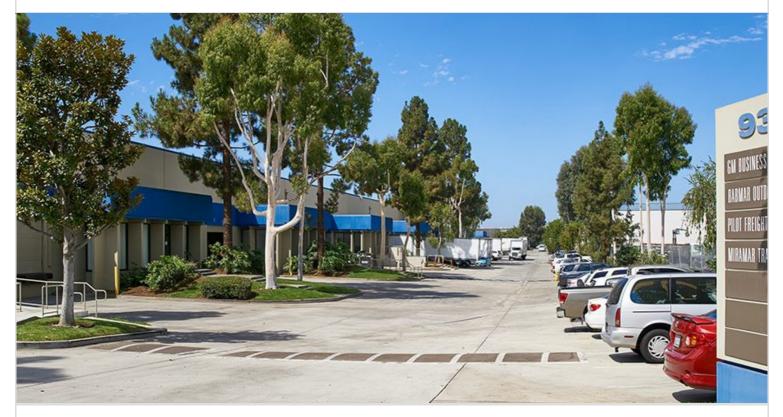

## 9340 CABOT DRIVE

SAN DIEGO, CA 92126 | CENTRAL SAN DIEGO

## LEASE RATE/ TYPE TBD

PROPERTY TYPE MULTI-TENANT

REGION SAN DIEGO

SUBMARKET CENTRAL SAN DIEGO

YEAR BUILT / RENOVATED 1975 / 1976 TOTAL BUILDING SIZE 86,564 SF

AVAILABLE SF 12,875

NUMBER OF BUILDINGS

Multi-tenant distribution building totaling 86,564 square feet, with six tenant spaces ranging from 7,700 to 32,300 square feet. Located in the heart of Central San Diego, offering immediate access to the 5, 805 and 15 freeways.