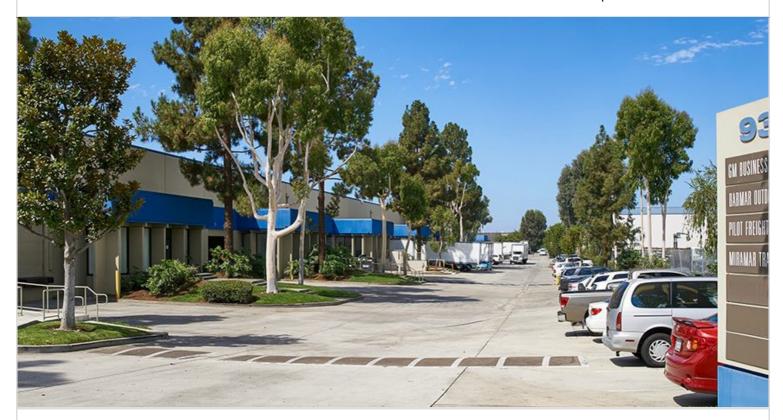

## 9340 CABOT DRIVE

SAN DIEGO, CA 92126 | CENTRAL SAN DIEGO

LEASE RATE/ TYPE  $\overline{TBD}$ 

PROPERTY TYPE MULTI-TENANT

REGION SAN DIEGO

SUBMARKET CENTRAL SAN DIEGO

YEAR BUILT / RENOVATED 1975 / 1976

TOTAL BUILDING SIZE 86,564 SF

## 9340 CABOT DRIVE

SAN DIEGO, CA

Multi-tenant distribution building totaling 86,564 square feet, with six tenant spaces ranging from 7,700 to 32,300 square feet. Located in the heart of Central San Diego, offering immediate access to the 5, 805 and 15 freeways.

PROPERTY TYPE TOTAL BUILDING SIZE CLEAR HEIGHT

MULTI-TENANT 86,564 22'

REGION OFFICE SF PARKING SPACES

SAN DIEGO 550 N/A

SUBMARKET UNIT SF DOCK HIGH POSITIONS

CENTRAL SAN DIEGO 7,704 4

YEAR BUILT / RENOVATED FLOOR PLAN GROUND LEVEL DOORS