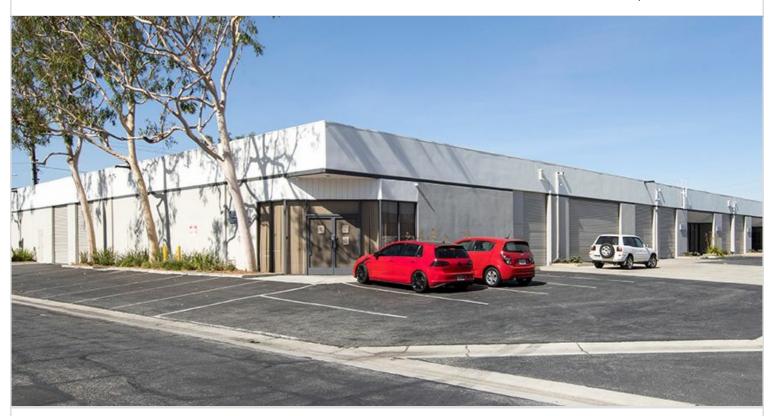

## **14944 SHOEMAKER AVENUE**

SANTA FE SPRINGS, CA 90670 | MID-COUNTIES

LEASE RATE/ TYPE TBD

PROPERTY TYPE MULTI-TENANT

REGION LOS ANGELES

SUBMARKET MID-COUNTIES

YEAR BUILT / RENOVATED 1978 / 2012 TOTAL BUILDING SIZE 40,079 SF

AVAILABLE SF 7,022

NUMBER OF BUILDINGS 3

Three one-story industrial buildings totaling 85,963 square feet, with 24 tenant spaces ranging from 2,000 to 12,000 square feet. Features 30 ground level roll up doors and 15' warehouse clearance. Built in 1978. Conveniently located near the 5 freeway.

| PROPERTY TYPE                                                                    | TOTAL BUILDING SIZE | CLEAR HEIGHT            |
|----------------------------------------------------------------------------------|---------------------|-------------------------|
| MULTI-TENANT                                                                     | 40,079              | 15'                     |
| REGION                                                                           | OFFICE SF           | PARKING SPACES          |
| LOS ANGELES                                                                      | 787                 | 10                      |
| SUBMARKET                                                                        | UNIT SF             | DOCK HIGH POSITIONS     |
| MID-COUNTIES                                                                     | 7,022               | N/A                     |
| YEAR BUILT / RENOVATED<br>1978 / 2012                                            | FLOOR PLAN          | GROUND LEVEL DOORS<br>1 |
| LEASE RATE/TYPE<br>TBD                                                           |                     | SPRINKLERS<br>NONE      |
| LEASING CONTACT: NICHOLAS SEGAL<br>EMAIL: NSEGAL@REXFORDINDUSTRIAL.COM<br>PHONE: |                     |                         |