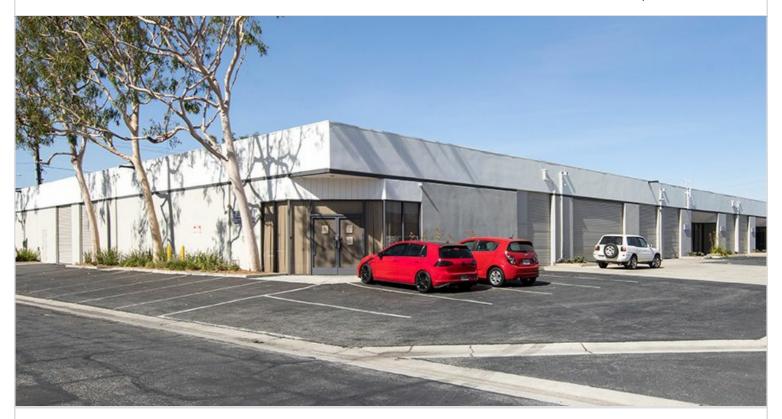

## 14944 SHOEMAKER AVE

SANTA FE SPRINGS, CA

PROPERTY TYPE

Three one-story industrial buildings totaling 85,963 square feet, with 24 tenant spaces ranging from 2,000 to 12,000 square feet. Features 30 ground level roll up doors and 15' warehouse clearance. Built in 1978. Conveniently located near the 5 freeway.

**CLEAR HEIGHT** 

MULTI-TENANT 40.079 15' REGION **OFFICE SF PARKING SPACES** LOS ANGELES 189 **SUBMARKET UNIT SF DOCK HIGH POSITIONS** MID-COUNTIES 2,435 N/A YEAR BUILT / RENOVATED **FLOOR PLAN GROUND LEVEL DOORS** 

**TOTAL BUILDING SIZE** 

1978 / 2012 FLOOR PLAN 1

LEASE RATE/TYPE SPRINKLERS

TBD NONE

LEASING CONTACT: NICHOLAS SEGAL EMAIL: NSEGAL@REXFORDINDUSTRIAL.COM PHONE:

No representation or warranty, express or implied, is made as to the accuracy or completeness of the information contained herein and any reliance thereon is at your sole risk.