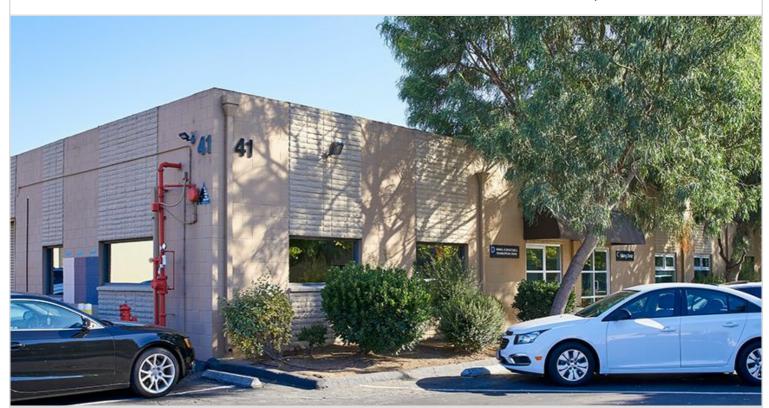

## **10441 ROSELLE STREET**

SAN DIEGO, CA 92121 | CENTRAL SAN DIEGO

LEASE RATE/ TYPE **TBD** 

PROPERTY TYPE MULTI-TENANT

REGION SAN DIEGO

SUBMARKET CENTRAL SAN DIEGO

YEAR BUILT / RENOVATED 1970 / 2007

TOTAL BUILDING SIZE 16,059 SF