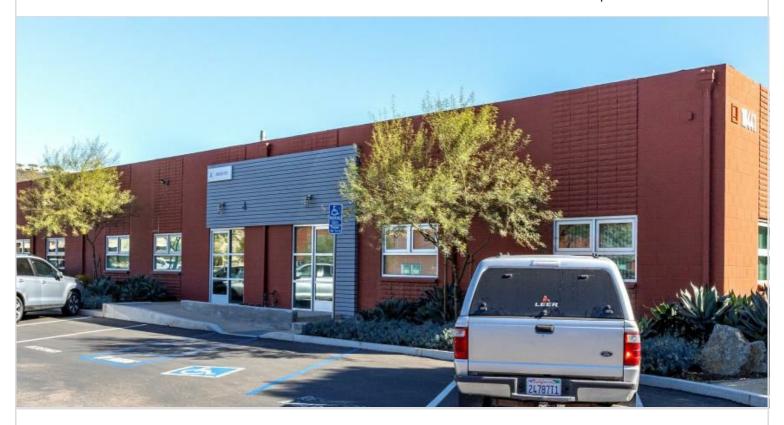

## 10441 ROSELLE STREET

SAN DIEGO, CA

Ten concrete block industrial buildings totaling 97,967 square feet, with 52 tenant spaces ranging from 500 to 7,000 square feet. Features 53 ground level roll up doors and 12'-14'clearance. Built between 1969-1980. Located near the 5 and 805 freeways, close to UC San Diego and Torrey Pines biotech market.