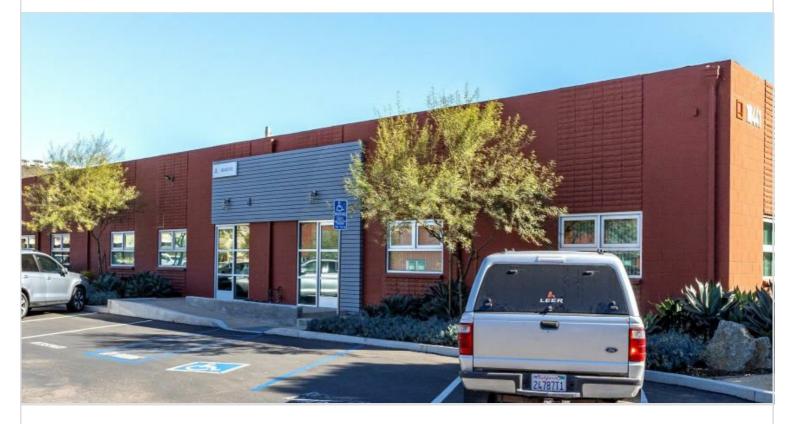

## LA JOLLA SORRENTO BUSINESS PARK

**10441 ROSELLE STREET** 

SAN DIEGO, CA 92121 | CENTRAL SAN DIEGO

## LEASE RATE/ TYPE TBD

PROPERTY TYPE MULTI-TENANT

REGION SAN DIEGO

SUBMARKET CENTRAL SAN DIEGO

YEAR BUILT / RENOVATED 1970 / 2007 TOTAL BUILDING SIZE 16,059 SF

AVAILABLE SF 4,008

NUMBER OF BUILDINGS 10

| PROPERTY TYPE          | TOTAL BUILDING SIZE | CLEAR HEIGHT        |
|------------------------|---------------------|---------------------|
| MULTI-TENANT           | 16,059              | 12'                 |
| REGION                 | OFFICE SF           | PARKING SPACES      |
| SAN DIEGO              | 1,954               | N/A                 |
| SUBMARKET              | UNIT SF             | DOCK HIGH POSITIONS |
| CENTRAL SAN DIEGO      | 4,008               | N/A                 |
| YEAR BUILT / RENOVATED | FLOOR PLAN          | GROUND LEVEL DOORS  |
| 1970 / 2007            | FLOOR PLAN          | 1                   |
| LEASE RATE/TYPE<br>TBD |                     | SPRINKLERS<br>WET   |