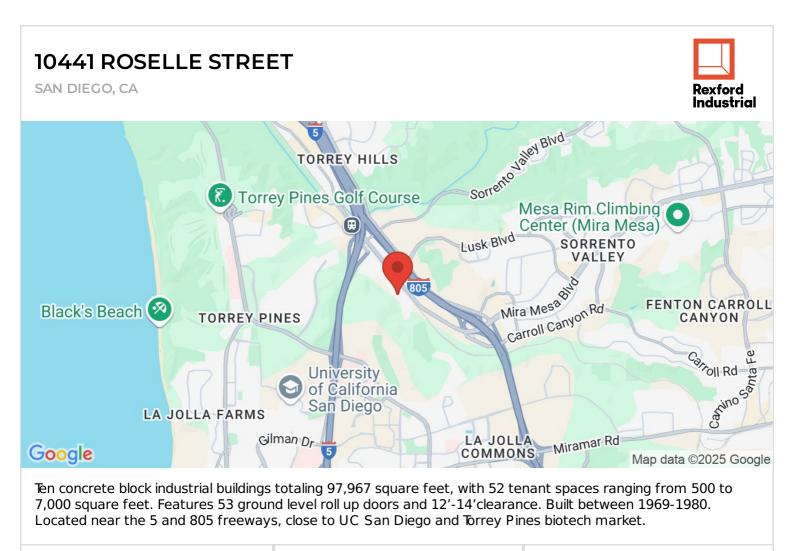

## LA JOLLA SORRENTO BUSINESS PARK

**10441 ROSELLE STREET** 

SAN DIEGO, CA 92121 | CENTRAL SAN DIEGO

## LEASE RATE/ TYPE TBD

PROPERTY TYPE MULTI-TENANT

REGION SAN DIEGO

SUBMARKET CENTRAL SAN DIEGO

YEAR BUILT / RENOVATED 1970 / 2007 TOTAL BUILDING SIZE 16,059 SF

AVAILABLE SF 4,008

NUMBER OF BUILDINGS 10

| PROPERTY TYPE          | TOTAL BUILDING SIZE | CLEAR HEIGHT        |
|------------------------|---------------------|---------------------|
| MULTI-TENANT           | 16,059              | 12'                 |
| REGION                 | OFFICE SF           | PARKING SPACES      |
| SAN DIEGO              | 1,954               | N/A                 |
| SUBMARKET              | UNIT SF             | DOCK HIGH POSITIONS |
| CENTRAL SAN DIEGO      | 4,008               | N/A                 |
| YEAR BUILT / RENOVATED | FLOOR PLAN          | GROUND LEVEL DOORS  |
| 1970 / 2007            | FLOOR PLAN          | 1                   |
| LEASE RATE/TYPE<br>TBD |                     | SPRINKLERS<br>WET   |