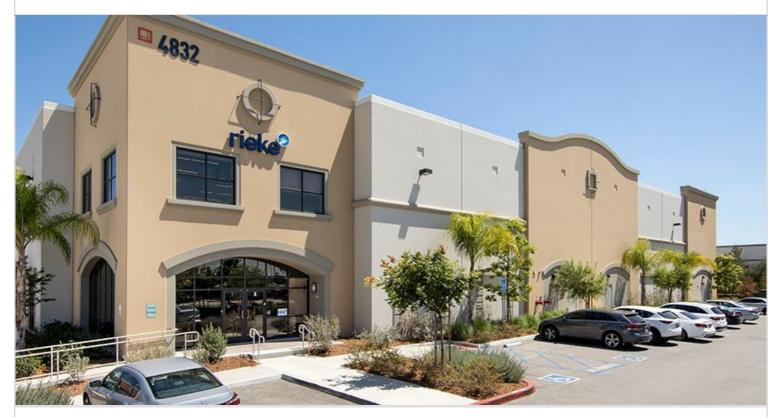

## 4832-4850 AZUSA CANYON ROAD

IRWINDALE, CA 91706 | SAN GABRIEL VALLEY

LEASE RATE/ TYPE  $\overline{TBD}$ 

PROPERTY TYPE

MULTI-TENANT

REGION

LOS ANGELES

SUBMARKET

## 4832-4850 AZUSA CANYON ROAD

IRWINDALE, CA

Multi-tenant industrial building totaling 87,421 square feet, with four tenant spaces ranging from 18,000 to 28,000 square feet. Offers convenient access to the 210, 10 and 605 freeways.

| PROPERTY TYPE MULTI-TENANT   | TOTAL BUILDING SIZE<br>87,421 | CLEAR HEIGHT<br>28'      |
|------------------------------|-------------------------------|--------------------------|
| REGION<br>LOS ANGELES        | OFFICE SF<br>2,168            | PARKING SPACES<br>N/A    |
| SUBMARKET SAN GABRIEL VALLEY | UNIT SF<br>18,389             | DOCK HIGH POSITIONS<br>2 |
| YEAR BUILT<br>2016           | FLOOR PLAN FLOOR PLAN         | GROUND LEVEL DOORS 1     |
| LEASE RATE/TYPE<br>TBD       |                               | SPRINKLERS<br>ESFR       |