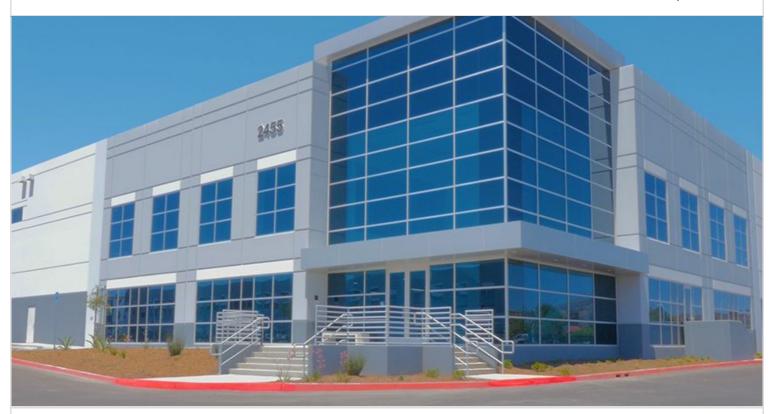

## 2455 CONEJO SPECTRUM STREET

THOUSAND OAKS, CA

Nine-building industrial park containing 531,378 square feet, with nine units ranging from 37,000 to 116,000 square feet. Features 59 dock-high loading positions and 28'-30' clear height. Built in 2018. Offers convenient access to the 101 freeway.