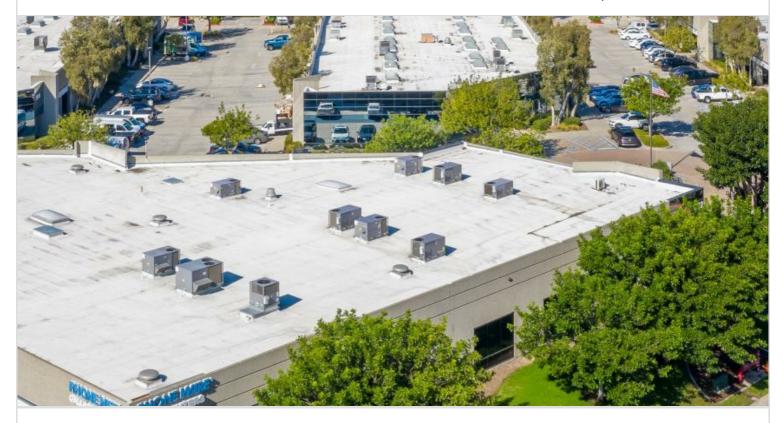

## 8920 ACTIVITY ROAD

SAN DIEGO, CA

Modern, multi-tenant industrial park consisting of five buildings totaling 112,501 square feet, with 34 tenant spaces ranging from 900 to 20,000 square feet. Features 1 dock high loading position, 47 grade level loading positions, and 16'-18' clear height. Built in 1987 and renovated in 1997. Offers convenient access to the 15 and 805 freeways.

PROPERTY TYPE TOTAL BUILDING SIZE CLEAR HEIGHT

MULTI-TENANT 21,874 16'

REGION OFFICE SF PARKING SPACES

SAN DIEGO 162 N/A

SUBMARKET UNIT SF DOCK HIGH POSITIONS

CENTRAL SAN DIEGO 902 N/A

YEAR BUILT / RENOVATED FLOOR PLAN GROUND LEVEL DOORS