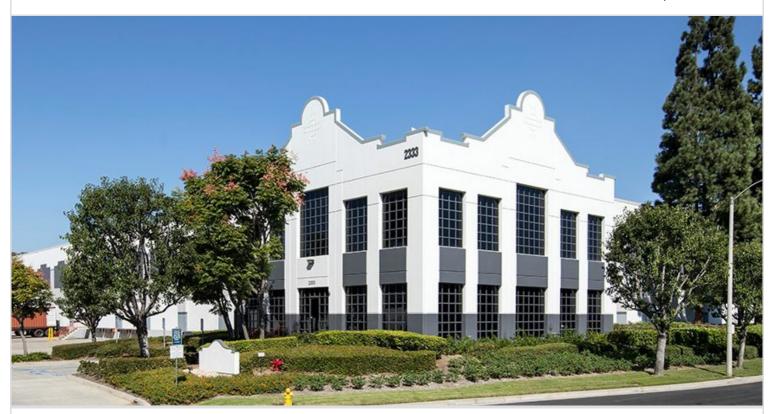

## 2331-2359 PACIFICA PLACE (RANCHO PACIFICA PARK)

RANCHO DOMINGUEZ, CA 90220 | SOUTH BAY

LEASE RATE/ TYPE TBD

PROPERTY TYPE

MULTI-TENANT

**REGION** 

LOS ANGELES

**SUBMARKET** 

## 2331-2359 E PACIFICA PLACE

RANCHO DOMINGUEZ, CA

Six-building multi-tenant industrial complex totaling 1,147,431 square feet, with 33 tenant spaces ranging from 1,000 to 229,000 square feet. Features extensive dock-high loading and clear heights of 24'-30'. Built in 1987-1989. Offers convenient access to the 405, 91, 110, 710 and 105 freeways.

| PROPERTY TYPE MULTI-TENANT | TOTAL BUILDING SIZE 340,672 | CLEAR HEIGHT<br>30'       |
|----------------------------|-----------------------------|---------------------------|
| REGION<br>LOS ANGELES      | OFFICE SF<br>2,683          | PARKING SPACES<br>168     |
| SUBMARKET<br>SOUTH BAY     | UNIT SF<br>111,769          | DOCK HIGH POSITIONS<br>15 |
| YEAR BUILT<br>1989         | FLOOR PLAN FLOOR PLAN       | GROUND LEVEL DOORS<br>N/A |
| LEASE RATE/TYPE<br>TBD     |                             | SPRINKLERS<br>ESFR        |