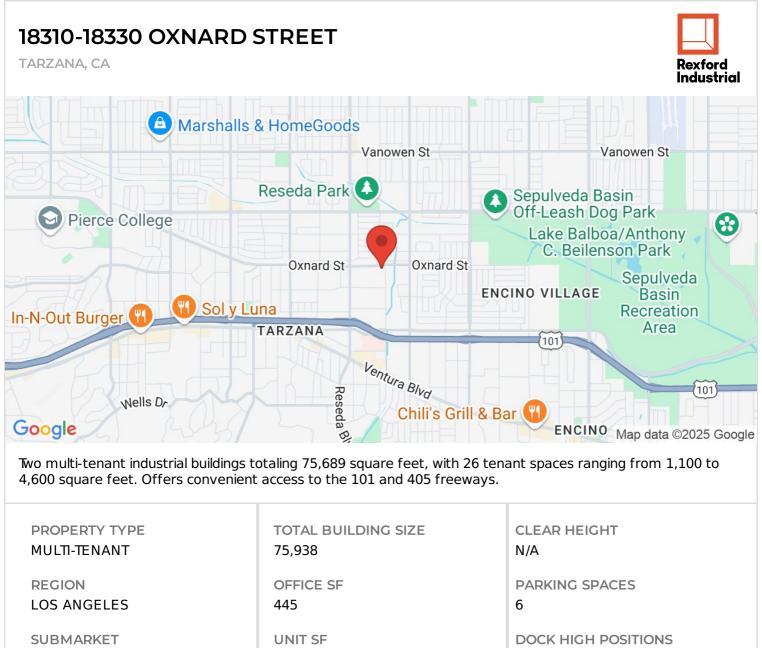

## 18310-18330 OXNARD STREET

TARZANA, CA 91356 | GREATER SAN FERNANDO VALLEY

## LEASE RATE/ TYPE TBD

PROPERTY TYPE MULTI-TENANT

REGION LOS ANGELES

SUBMARKET GREATER SAN FERNANDO VALLEY

YEAR BUILT / RENOVATED 1973 / 2014 TOTAL BUILDING SIZE 75,938 SF

AVAILABLE SF

2,886

NUMBER OF BUILDINGS

**GREATER SAN FERNANDO** VALLEY

YEAR BUILT / RENOVATED 1973 / 2014

LEASE RATE/TYPE TBD

2,886

**FLOOR PLAN** FLOOR PLAN N/A

**GROUND LEVEL DOORS** 1

**SPRINKLERS** NONE

LEASING CONTACT: BELEN CACERES EMAIL: BCACERES@REXFORDINDUSTRIAL.COM **PHONE:** 