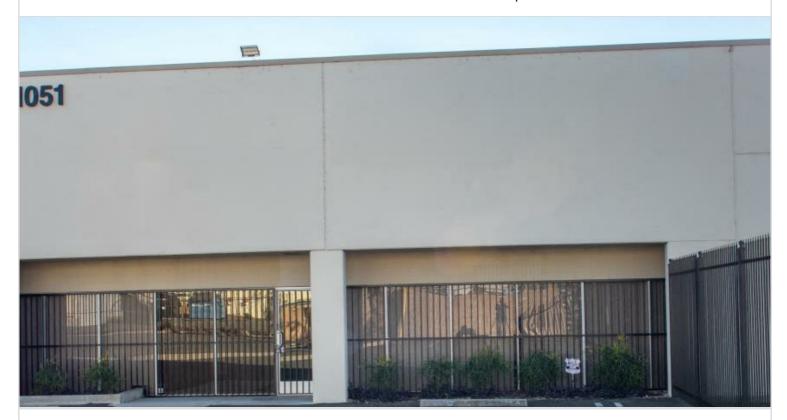

## 21045-21051 OSBORNE STREET

CANOGA PARK, CA 91304 | GREATER SAN FERNANDO VALLEY

LEASE RATE/ TYPE TBD

PROPERTY TYPE

MULTI-TENANT

**REGION** 

LOS ANGELES

**SUBMARKET** 

## 21045-21051 OSBORNE STREET

CANOGA PARK, CA

Seven industrial buildings totaling 153,236 square feet, with 11 tenant spaces ranging from 11,000 to 18,000 square feet. Features 2 dock high loading positions and 16'-20' ceiling clearance. Built in 1979-1980. Offers access to the 101 and 118 freeways and located less than 20 minutes from Burbank Airport.