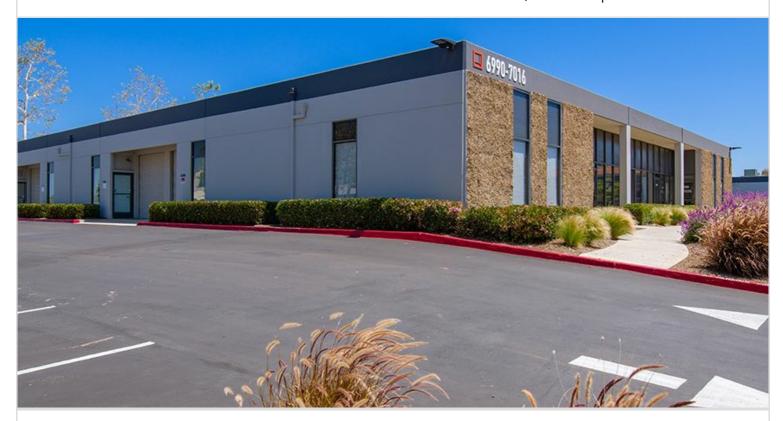

## 6990-7016 CONVOY COURT

SAN DIEGO, CA

Best-in-class industrial park consisting of 13 multi-tenant industrial buildings totaling 187,763 square feet, with 57 tenant spaces ranging from 700 to 14,000 square feet. Features 2 dock high loading positions, 74 grade level loading positions, and 14'-20' height clearance. Built in 1971. Offers immediate access to the 805, 8, 15, SR 52 and SR 163 freeways.