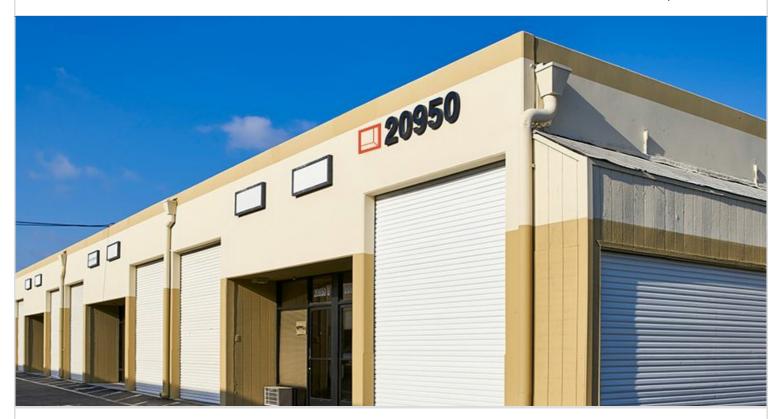

## 20924 NORMANDIE AVE

TORRANCE, CA

Two-building, multi-tenant industrial complex totaling 49,519 square feet, with tenant spaces ranging from 1,200 to 3,400 square feet. All tenant spaces have ground floor roll up doors and skylights, with clear heights of 16'. Built in 1989. Located just west of the 110 freeway, near the 405 and 91 freeways.

| PROPERTY TYPE MULTI-TENANT | TOTAL BUILDING SIZE<br>19,291 | CLEAR HEIGHT<br>16'        |
|----------------------------|-------------------------------|----------------------------|
| REGION<br>LOS ANGELES      | OFFICE SF<br>1,205            | PARKING SPACES 2           |
| SUBMARKET<br>SOUTH BAY     | UNIT SF<br>1,205              | DOCK HIGH POSITIONS<br>N/A |
| YEAR BUILT<br>1989         | FLOOR PLAN  FLOOR PLAN        | GROUND LEVEL DOORS 1       |
| LEASE RATE/TYPE<br>TBD     |                               | SPRINKLERS<br>WET          |