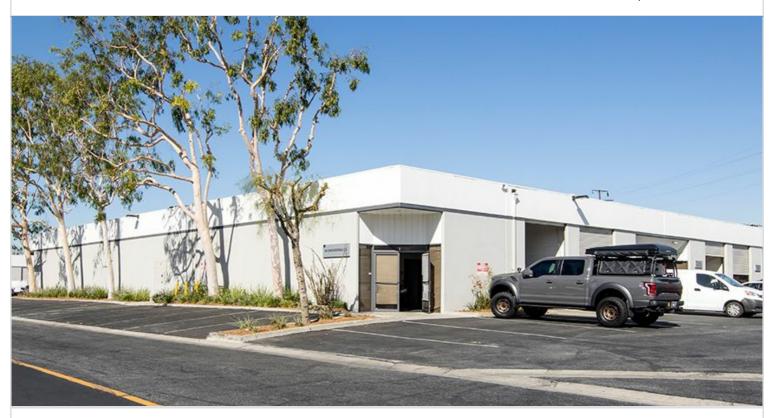

## 14946 SHOEMAKER AVENUE

SANTA FE SPRINGS, CA 90670 | MID-COUNTIES

LEASE RATE/ TYPE TBD

PROPERTY TYPE

MULTI-TENANT

**REGION** 

LOS ANGELES

SUBMARKET

## 14946 SHOEMAKER AVE

SANTA FE SPRINGS, CA

PROPERTY TYPE

1978 / 2012

Three one-story industrial buildings totaling 85,963 square feet, with 24 tenant spaces ranging from 2,000 to 12,000 square feet. Features 30 ground level roll up doors and 15' warehouse clearance. Built in 1978. Conveniently located near the 5 freeway.

**CLEAR HEIGHT** 

1

| MULTI-TENANT           |          | 33,769           | 15'                        |
|------------------------|----------|------------------|----------------------------|
| REGION<br>LOS ANGELES  |          | OFFICE SF<br>186 | PARKING SPACES 4           |
| SUBMARKET MID-COUNTIES |          | UNIT SF<br>1,960 | DOCK HIGH POSITIONS<br>N/A |
| YEAR BUILT / R         | ENOVATED | FLOOR PLAN       | GROUND LEVEL DOORS         |