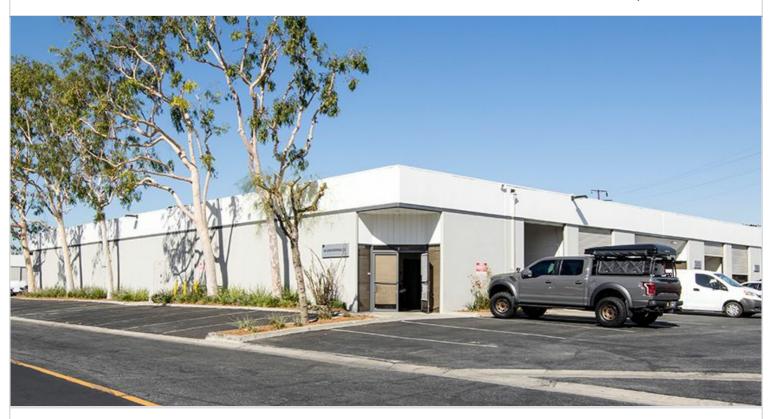

## 14946 SHOEMAKER AVENUE

SANTA FE SPRINGS, CA 90670 | MID-COUNTIES

LEASE RATE/ TYPE TBD

PROPERTY TYPE

MULTI-TENANT

**REGION** 

LOS ANGELES

SUBMARKET

## 14946 SHOEMAKER AVE

SANTA FE SPRINGS, CA

Three one-story industrial buildings totaling 85,963 square feet, with 24 tenant spaces ranging from 2,000 to 12,000 square feet. Features 30 ground level roll up doors and 15' warehouse clearance. Built in 1978. Conveniently located near the 5 freeway.