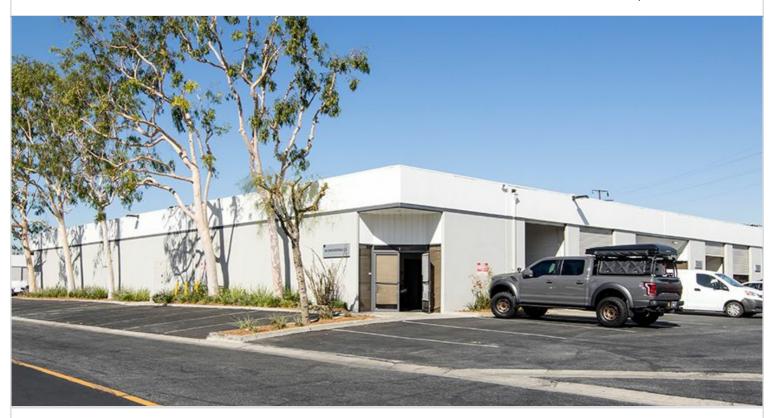

## 14946 SHOEMAKER AVENUE

SANTA FE SPRINGS, CA 90670 | MID-COUNTIES

LEASE RATE/ TYPE TBD

PROPERTY TYPE

MULTI-TENANT

**REGION** 

LOS ANGELES

SUBMARKET

## 14946 SHOEMAKER AVE

SANTA FE SPRINGS, CA

Three one-story industrial buildings totaling 85,963 square feet, with 24 tenant spaces ranging from 2,000 to 12,000 square feet. Features 30 ground level roll up doors and 15' warehouse clearance. Built in 1978. Conveniently located near the 5 freeway.

| PROPERTY TYPE MULTI-TENANT            | TOTAL BUILDING SIZE<br>33,769 | CLEAR HEIGHT<br>15'        |
|---------------------------------------|-------------------------------|----------------------------|
| REGION<br>LOS ANGELES                 | OFFICE SF<br>238              | PARKING SPACES 3           |
| SUBMARKET MID-COUNTIES                | UNIT SF<br>1,960              | DOCK HIGH POSITIONS<br>N/A |
| YEAR BUILT / RENOVATED<br>1978 / 2012 | FLOOR PLAN  FLOOR PLAN        | GROUND LEVEL DOORS         |
| LEASE RATE/TYPE<br>TBD                |                               | SPRINKLERS<br>NONE         |