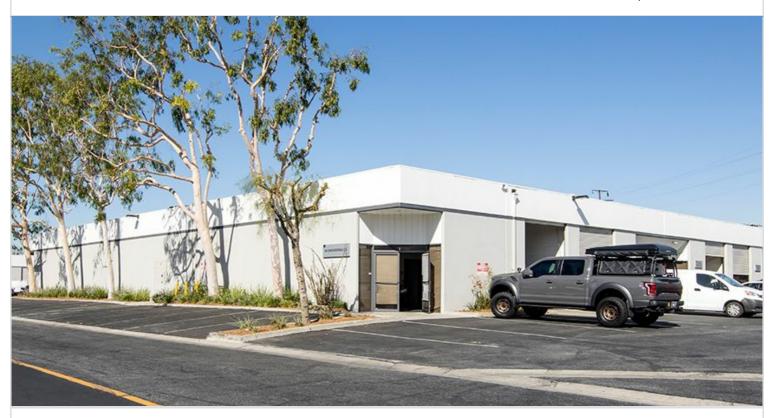

## 14946 SHOEMAKER AVE

SANTA FE SPRINGS, CA

Three one-story industrial buildings totaling 85,963 square feet, with 24 tenant spaces ranging from 2,000 to 12,000 square feet. Features 30 ground level roll up doors and 15' warehouse clearance. Built in 1978. Conveniently located near the 5 freeway.