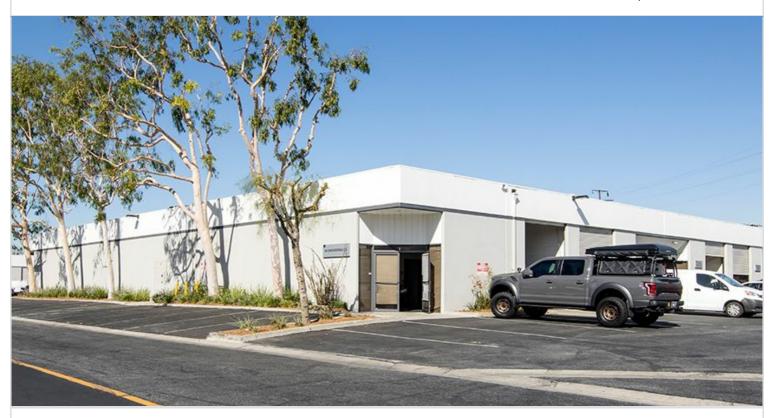

## 14946 SHOEMAKER AVENUE

SANTA FE SPRINGS, CA 90670 | MID-COUNTIES

LEASE RATE/ TYPE TBD

PROPERTY TYPE

MULTI-TENANT

**REGION** 

LOS ANGELES

SUBMARKET

## 14946 SHOEMAKER AVE

SANTA FE SPRINGS, CA

Three one-story industrial buildings totaling 85,963 square feet, with 24 tenant spaces ranging from 2,000 to 12,000 square feet. Features 30 ground level roll up doors and 15' warehouse clearance. Built in 1978. Conveniently located near the 5 freeway.