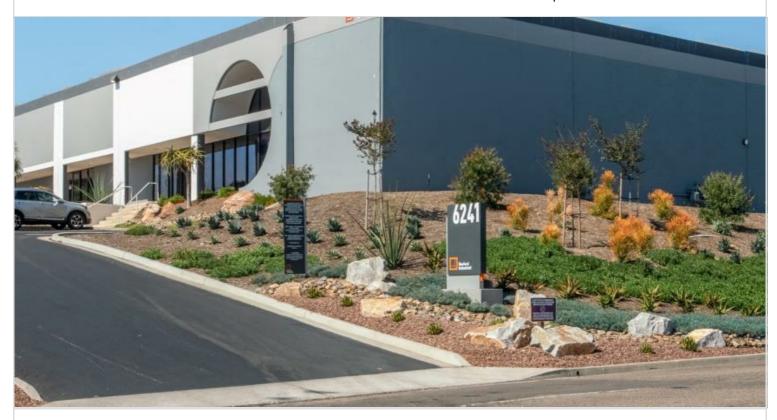

## **6241 YARROW DRIVE**

CARLSBAD, CA 92011 | NORTH COUNTY SAN DIEGO

LEASE RATE/ TYPE TBD

PROPERTY TYPE MULTI-TENANT

REGION SAN DIEGO

SUBMARKET

NORTH COUNTY SAN DIEGO

YEAR BUILT / RENOVATED 1977 / 2006

## **6241 YARROW DRIVE**

CARLSBAD, CA

Modern, multi-tenant industrial complex consisting of two buildings totaling 80,441 square feet, with 10 tenant spaces ranging from 6,000 to 20,000 square feet. Features 16'-20' clear height, seven grade level doors and five dock high doors. Built in 1977-1988 and renovated in 2006. Situated one block off Palomar Airport Road, offering convenient access to the 5 freeway.