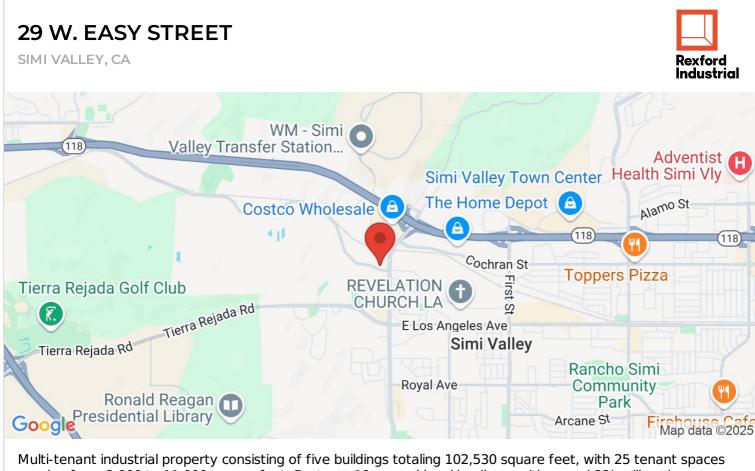

## 21-29 W. EASY STREET

29 W. EASY STREET

SIMI VALLEY, CA 93065 | VENTURA

LEASE RATE/ TYPE TBD

PROPERTY TYPE MULTI-TENANT

REGION VENTURA COUNTY

SUBMARKET VENTURA

YEAR BUILT / RENOVATED 1991 / 2006 TOTAL BUILDING SIZE 7,237 SF

AVAILABLE SF 7,237

NUMBER OF BUILDINGS 5

Multi-tenant industrial property consisting of five buildings totaling 102,530 square feet, with 25 tenant spaces ranging from 2,000 to 11,000 square feet. Features 19 ground level loading positions and 22' ceiling clearance. Built in 1991 and renovated in 2006. Offers convenient access to the 118 freeway.