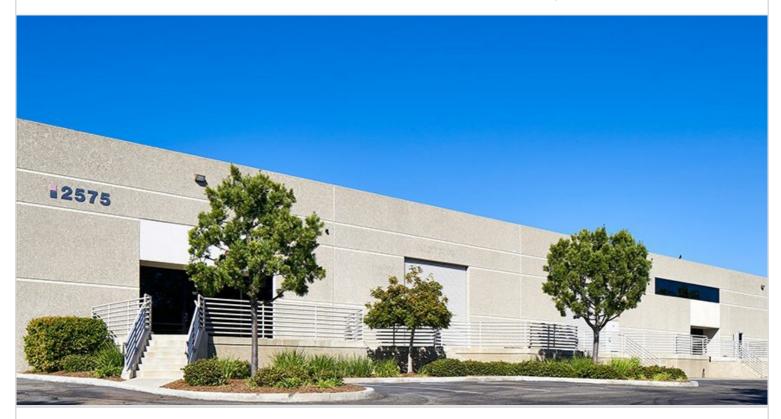

## **2575 PIONEER AVENUE**

VISTA, CA

Multi-tenant industrial park consisting of two concrete tilt-up buildings totaling 68,935 square feet, with 10 tenant spaces ranging from 2,000 to 13,000 square feet. Features extensive storefront glass, 4 dock high and 8 grade level loading positions, and 19'-21'clearance. Built in 1987-1990.