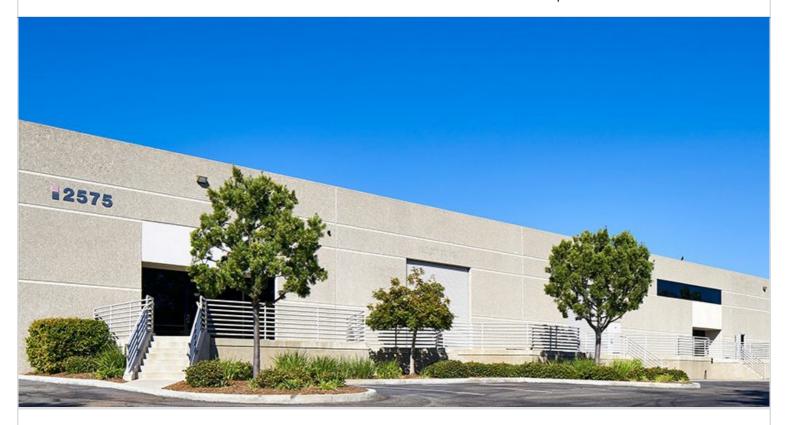

## **2575 PIONEER AVENUE**

VISTA, CA 92083 | NORTH COUNTY SAN DIEGO

LEASE RATE/ TYPE TBD

PROPERTY TYPE

MULTI-TENANT

REGION

SAN DIEGO

**SUBMARKET** 

## 2575 PIONEER AVENUE

Multi-tenant industrial building totaling 68,935 square feet, with nine tenant spaces ranging from 3,900 to 21,000 square feet. Offers convenient access to the 78, 5 and 15 freeways.