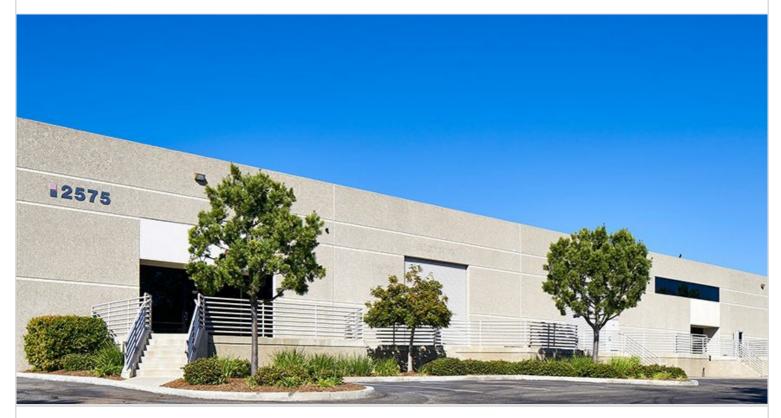

## **2575 PIONEER AVENUE**

VISTA, CA 92083 | NORTH COUNTY SAN DIEGO

LEASE RATE/ TYPE **TBD** 

PROPERTY TYPE

MULTI-TENANT

REGION

SAN DIEGO

SUBMARKET

NORTH COUNTY SAN DIEGO

YEAR BUILT / RENOVATED

1988 / 2006

**TOTAL BUILDING SIZE** 

68,935 SF

**AVAILABLE SF** 

NO AVAILABLE SPACE

NUMBER OF BUILDINGS