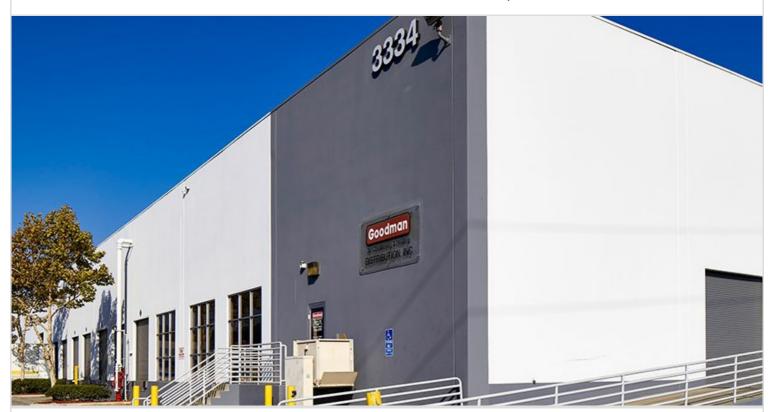

## 3334 N. SAN FERNANDO ROAD

LOS ANGELES, CA 90025 | GREATER SAN FERNANDO VALLEY

LEASE RATE/ TYPE TBD

PROPERTY TYPE MULTI-TENANT

REGION LOS ANGELES

SUBMARKET
GREATER SAN FERNANDO VALLEY

YEAR BUILT / RENOVATED 1966 / 1994

TOTAL BUILDING SIZE 58,860 SF

AVAILABLE SF 15,547

8

NUMBER OF BUILDINGS

## 3334 N. SAN FERNANDO RD

LOS ANGELES, CA

Seven free standing concrete industrial buildings totaling 457,954 square feet, with 33 tenant spaces ranging from 2,000 to 58,000 square feet. Features 114 dock high loading positions and 18'-26' clear heights. Built in 1966, 1992, and 1993. Located near the 5 and 2 freeways.

| PROPERTY TYPE<br>MULTI-TENANT         | TOTAL BUILDING SIZE 58,860 | CLEAR HEIGHT<br>21' |
|---------------------------------------|----------------------------|---------------------|
| REGION<br>LOS ANGELES                 | OFFICE SF<br>1,980         | PARKING SPACES 1    |
| SUBMARKET                             | UNIT SF                    | DOCK HIGH POSITIONS |
| GREATER SAN FERNANDO<br>VALLEY        | 15,547                     | 5                   |
|                                       | FLOOR PLAN                 | GROUND LEVEL DOORS  |
| YEAR BUILT / RENOVATED<br>1966 / 1994 | N/A                        | 1                   |
|                                       |                            | SPRINKLERS          |
| LEASE RATE/TYPE<br>TBD                |                            | N/A                 |
|                                       |                            |                     |